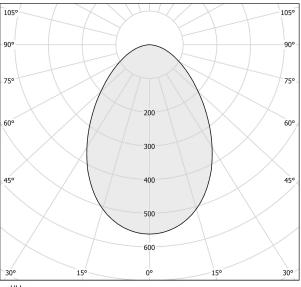

|
| PACKING DIMENSIONS (CM)  | 21,0 x 21,0 x 42,5  |



 $\label{prop:eq:extruded} \textbf{Extruded aluminium structure in white, black, bronze or mat brass polyacrylic paint, or }$ with gold leaf coating.

Turned pickled sheet metal end cap in white, black, bronze, mat brass or gold polyacrylic paint.

Aluminium dissipation plate.

Flat frosted glass diffuser.

Turned pickled sheet metal frame in white, black, bronze or mat brass polyacrylic paint, or with gold leaf coating.

 $2m\,(78,\!7"\!)$  long suspension and power cable in transparent PVC.

Power canopy with galvanized sheet metal ceiling bracket and pickled sheet metal  $\dot{\mbox{}}$ covering in white, black, bronze or mat brass polyacrylic paint, or with gold leaf coating.







### **Technical drawing**



## Polar diagram