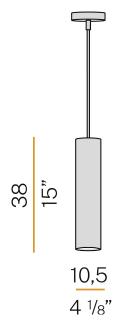

SDCM 3              |
| PACKING DIMENSIONS (CM)  | 21,0 x 21,0 x 42,5  |



 $\label{prop:eq:extruded} \textbf{Extruded aluminium structure in white, black, bronze or mat brass polyacrylic paint, or }$ with gold leaf coating.

Turned pickled sheet metal end cap in white, black, bronze, mat brass or gold polyacrylic paint.

Aluminium dissipation plate.

Flat frosted glass diffuser.

Turned pickled sheet metal frame in white, black, bronze or mat brass polyacrylic paint, or with gold leaf coating.

 $2m\,(78,\!7"\!)$  long suspension and power cable in transparent PVC.

Power canopy with galvanized sheet metal ceiling bracket and pickled sheet metal  $\dot{\mbox{}}$ covering in white, black, bronze or mat brass polyacrylic paint, or with gold leaf coating.







### **Technical drawing**



## Polar diagram